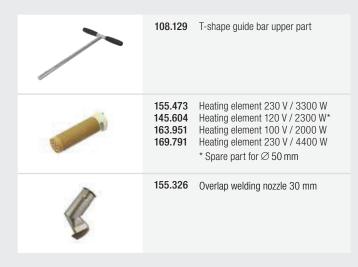

# Accessories UNIROOF 700/300

|                                                                                                                                                                                                                                                                                                                                                                                                                                                                                                                                                                                                                                                                                                                                                                                                                                                                                                                                                                                                                                                                                                                                                                                                                                                                                                                                                                                                                                                                                                                                                                                                                                                                                                                                                                                                                                                                                                                                                                                                                                                                                                                                | 173.295            | Roof structure profile kit                                         |
|--------------------------------------------------------------------------------------------------------------------------------------------------------------------------------------------------------------------------------------------------------------------------------------------------------------------------------------------------------------------------------------------------------------------------------------------------------------------------------------------------------------------------------------------------------------------------------------------------------------------------------------------------------------------------------------------------------------------------------------------------------------------------------------------------------------------------------------------------------------------------------------------------------------------------------------------------------------------------------------------------------------------------------------------------------------------------------------------------------------------------------------------------------------------------------------------------------------------------------------------------------------------------------------------------------------------------------------------------------------------------------------------------------------------------------------------------------------------------------------------------------------------------------------------------------------------------------------------------------------------------------------------------------------------------------------------------------------------------------------------------------------------------------------------------------------------------------------------------------------------------------------------------------------------------------------------------------------------------------------------------------------------------------------------------------------------------------------------------------------------------------|--------------------|--------------------------------------------------------------------|
|                                                                                                                                                                                                                                                                                                                                                                                                                                                                                                                                                                                                                                                                                                                                                                                                                                                                                                                                                                                                                                                                                                                                                                                                                                                                                                                                                                                                                                                                                                                                                                                                                                                                                                                                                                                                                                                                                                                                                                                                                                                                                                                                | 170.119            | Inseam scraping nozzle, 40mm,<br>UNIROOF                           |
|                                                                                                                                                                                                                                                                                                                                                                                                                                                                                                                                                                                                                                                                                                                                                                                                                                                                                                                                                                                                                                                                                                                                                                                                                                                                                                                                                                                                                                                                                                                                                                                                                                                                                                                                                                                                                                                                                                                                                                                                                                                                                                                                | 152.742<br>152.741 | Additional weight, front 1.5 kg  Additional weight, lateral 2.0 kg |
|                                                                                                                                                                                                                                                                                                                                                                                                                                                                                                                                                                                                                                                                                                                                                                                                                                                                                                                                                                                                                                                                                                                                                                                                                                                                                                                                                                                                                                                                                                                                                                                                                                                                                                                                                                                                                                                                                                                                                                                                                                                                                                                                | 167.345            | Nozzle adjustment gauge<br>UNIROOF 700/300                         |
|                                                                                                                                                                                                                                                                                                                                                                                                                                                                                                                                                                                                                                                                                                                                                                                                                                                                                                                                                                                                                                                                                                                                                                                                                                                                                                                                                                                                                                                                                                                                                                                                                                                                                                                                                                                                                                                                                                                                                                                                                                                                                                                                | 132.429            | Welding plate                                                      |
| A STATE OF THE STA | 138.817            | Steelbrush to clean nozzle                                         |
| 600                                                                                                                                                                                                                                                                                                                                                                                                                                                                                                                                                                                                                                                                                                                                                                                                                                                                                                                                                                                                                                                                                                                                                                                                                                                                                                                                                                                                                                                                                                                                                                                                                                                                                                                                                                                                                                                                                                                                                                                                                                                                                                                            | 154.522            | Transportation axle 300 mm                                         |
| 50                                                                                                                                                                                                                                                                                                                                                                                                                                                                                                                                                                                                                                                                                                                                                                                                                                                                                                                                                                                                                                                                                                                                                                                                                                                                                                                                                                                                                                                                                                                                                                                                                                                                                                                                                                                                                                                                                                                                                                                                                                                                                                                             | 152.706            | Transportation axle 220 mm for radius welding                      |
| Cana                                                                                                                                                                                                                                                                                                                                                                                                                                                                                                                                                                                                                                                                                                                                                                                                                                                                                                                                                                                                                                                                                                                                                                                                                                                                                                                                                                                                                                                                                                                                                                                                                                                                                                                                                                                                                                                                                                                                                                                                                                                                                                                           | 154.827            | Storage case UNIROOF                                               |
|                                                                                                                                                                                                                                                                                                                                                                                                                                                                                                                                                                                                                                                                                                                                                                                                                                                                                                                                                                                                                                                                                                                                                                                                                                                                                                                                                                                                                                                                                                                                                                                                                                                                                                                                                                                                                                                                                                                                                                                                                                                                                                                                | 155.577            | Locking plate for additional weights                               |
| 5                                                                                                                                                                                                                                                                                                                                                                                                                                                                                                                                                                                                                                                                                                                                                                                                                                                                                                                                                                                                                                                                                                                                                                                                                                                                                                                                                                                                                                                                                                                                                                                                                                                                                                                                                                                                                                                                                                                                                                                                                                                                                                                              | 137.843            | T-shape guide bar                                                  |