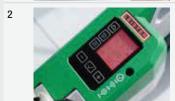

## **UNIROOF 700**

Quality assurance through LQS
The LQS Roofing data report can be
used for a small fee via the myLeister
app. Thus, the welding parameters
(speed, air volume and temperature)
are under control and documented.

#### Monitored Welding

The Monitored Welding Assistant on the UNIROOF 700 monitors the welding process and warns users if they leave the welding area.

Welding recipes in the myLeister app The myLeister app provides an overview of saved welding recipes. Prefabricated welding profiles for TPO, PVC, EVA, PIB are already entered.