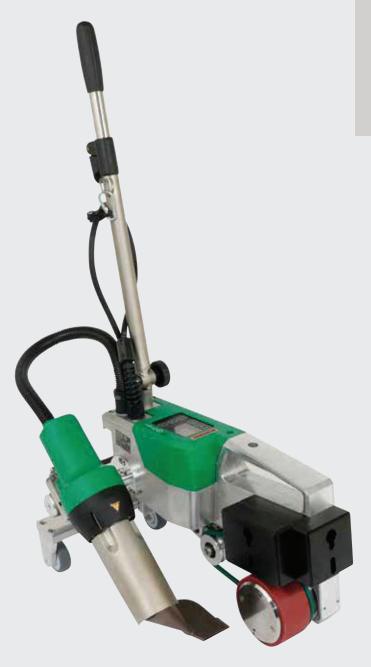

## **UNIROOF 700**

Thanks to LQS, Monitored Welding Assistant and Leister's standard nozzle, the UNIROOF 700 automatic roof welding machine is well-suited for welding flat roofs and sets a new standard in the roof industry.

#### Hot-air welder

| Technical Data             |       |                             |
|----------------------------|-------|-----------------------------|
| Voltage                    | V~    | 100-230                     |
| Power                      | W     | 1500-3680                   |
| Temperature                | °C    | 100-620                     |
| Frequency                  | Hz    | 50/60                       |
| Weight                     | kg    | 17                          |
| Speed                      | m/min | 1.0-10.0                    |
| Air volume 20°C            | I/min | 45 – 100                    |
| Size $L \times W \times H$ | mm    | $475 \times 244 \times 260$ |
| Conformity marking         |       | C€                          |
| Protection class I         |       | <b>(4)</b>                  |
|                            |       |                             |

### Article No.:

Article No.:

165.834 UNIROOF 700, 230 V/3680 W, 40 mm, EU plug

165.835 UNIROOF 700, 120 V/1800 W, 40 mm, US plug

165.836 UNIROOF 700, 230 V/3680 W, 40 mm, without plug

165.837 UNIROOF 700, 100 V/1500 W, 40 mm, JP plug

169.235 UNIROOF 700, 230 V/3680 W, 40 mm, Industrial plug

169.236 UNIROOF 700, 230 V/3680 W, 40 mm, KR plug

169.237 UNIROOF 700, 120 V/1800 W, 40 mm, UK plug

170.210 UNIROOF 700, 230 V/3680 W, 80 mm, EU plug