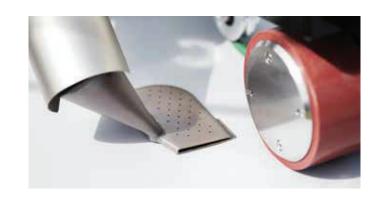

# Accessories UNIROOF 700/300

|                                                                                                                                                                                                                                                                                                                                                                                                                                                                                                                                                                                                                                                                                                                                                                                                                                                                                                                                                                                                                                                                                                                                                                                                                                                                                                                                                                                                                                                                                                                                                                                                                                                                                                                                                                                                                                                                                                                                                                                                                                                                                                                                | 173.295            | Roof structure profile kit                                         |
|--------------------------------------------------------------------------------------------------------------------------------------------------------------------------------------------------------------------------------------------------------------------------------------------------------------------------------------------------------------------------------------------------------------------------------------------------------------------------------------------------------------------------------------------------------------------------------------------------------------------------------------------------------------------------------------------------------------------------------------------------------------------------------------------------------------------------------------------------------------------------------------------------------------------------------------------------------------------------------------------------------------------------------------------------------------------------------------------------------------------------------------------------------------------------------------------------------------------------------------------------------------------------------------------------------------------------------------------------------------------------------------------------------------------------------------------------------------------------------------------------------------------------------------------------------------------------------------------------------------------------------------------------------------------------------------------------------------------------------------------------------------------------------------------------------------------------------------------------------------------------------------------------------------------------------------------------------------------------------------------------------------------------------------------------------------------------------------------------------------------------------|--------------------|--------------------------------------------------------------------|
|                                                                                                                                                                                                                                                                                                                                                                                                                                                                                                                                                                                                                                                                                                                                                                                                                                                                                                                                                                                                                                                                                                                                                                                                                                                                                                                                                                                                                                                                                                                                                                                                                                                                                                                                                                                                                                                                                                                                                                                                                                                                                                                                | 170.119            | Inseam scraping nozzle, 40mm,<br>UNIROOF                           |
|                                                                                                                                                                                                                                                                                                                                                                                                                                                                                                                                                                                                                                                                                                                                                                                                                                                                                                                                                                                                                                                                                                                                                                                                                                                                                                                                                                                                                                                                                                                                                                                                                                                                                                                                                                                                                                                                                                                                                                                                                                                                                                                                | 152.742<br>152.741 | Additional weight, front 1.5 kg  Additional weight, lateral 2.0 kg |
|                                                                                                                                                                                                                                                                                                                                                                                                                                                                                                                                                                                                                                                                                                                                                                                                                                                                                                                                                                                                                                                                                                                                                                                                                                                                                                                                                                                                                                                                                                                                                                                                                                                                                                                                                                                                                                                                                                                                                                                                                                                                                                                                | 167.345            | Nozzle adjustment gauge<br>UNIROOF 700/300                         |
|                                                                                                                                                                                                                                                                                                                                                                                                                                                                                                                                                                                                                                                                                                                                                                                                                                                                                                                                                                                                                                                                                                                                                                                                                                                                                                                                                                                                                                                                                                                                                                                                                                                                                                                                                                                                                                                                                                                                                                                                                                                                                                                                | 132.429            | Welding plate                                                      |
| A STATE OF THE STA | 138.817            | Steelbrush to clean nozzle                                         |
| 600                                                                                                                                                                                                                                                                                                                                                                                                                                                                                                                                                                                                                                                                                                                                                                                                                                                                                                                                                                                                                                                                                                                                                                                                                                                                                                                                                                                                                                                                                                                                                                                                                                                                                                                                                                                                                                                                                                                                                                                                                                                                                                                            | 154.522            | Transportation axle 300 mm                                         |
| 50                                                                                                                                                                                                                                                                                                                                                                                                                                                                                                                                                                                                                                                                                                                                                                                                                                                                                                                                                                                                                                                                                                                                                                                                                                                                                                                                                                                                                                                                                                                                                                                                                                                                                                                                                                                                                                                                                                                                                                                                                                                                                                                             | 152.706            | Transportation axle 220 mm for radius welding                      |
| Cana                                                                                                                                                                                                                                                                                                                                                                                                                                                                                                                                                                                                                                                                                                                                                                                                                                                                                                                                                                                                                                                                                                                                                                                                                                                                                                                                                                                                                                                                                                                                                                                                                                                                                                                                                                                                                                                                                                                                                                                                                                                                                                                           | 154.827            | Storage case UNIROOF                                               |
|                                                                                                                                                                                                                                                                                                                                                                                                                                                                                                                                                                                                                                                                                                                                                                                                                                                                                                                                                                                                                                                                                                                                                                                                                                                                                                                                                                                                                                                                                                                                                                                                                                                                                                                                                                                                                                                                                                                                                                                                                                                                                                                                | 155.577            | Locking plate for additional weights                               |
| 5                                                                                                                                                                                                                                                                                                                                                                                                                                                                                                                                                                                                                                                                                                                                                                                                                                                                                                                                                                                                                                                                                                                                                                                                                                                                                                                                                                                                                                                                                                                                                                                                                                                                                                                                                                                                                                                                                                                                                                                                                                                                                                                              | 137.843            | T-shape guide bar                                                  |